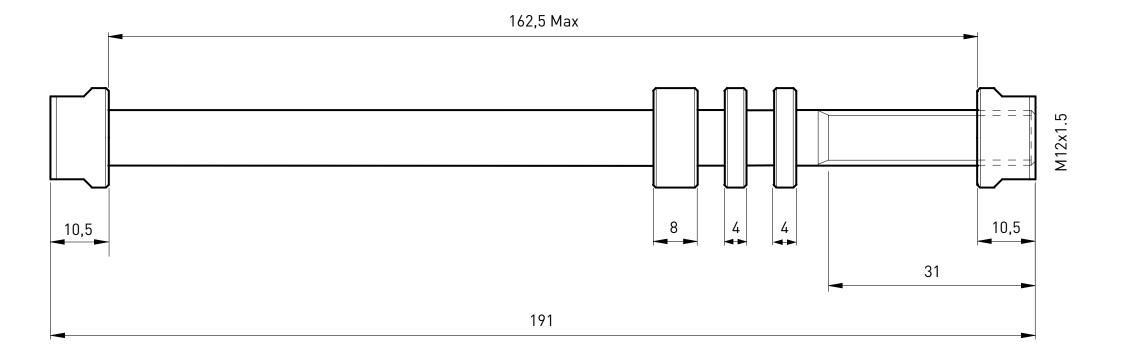

#### Trainer axle M12x1.5 for E-Thru T1710

Suitable for Tacx trainers with rear wheel drive: Genius, IRONMAN, Bushido, Vortex, Flow, Satori, Booster, Blue Motion, Blue Matic and Blue Twist