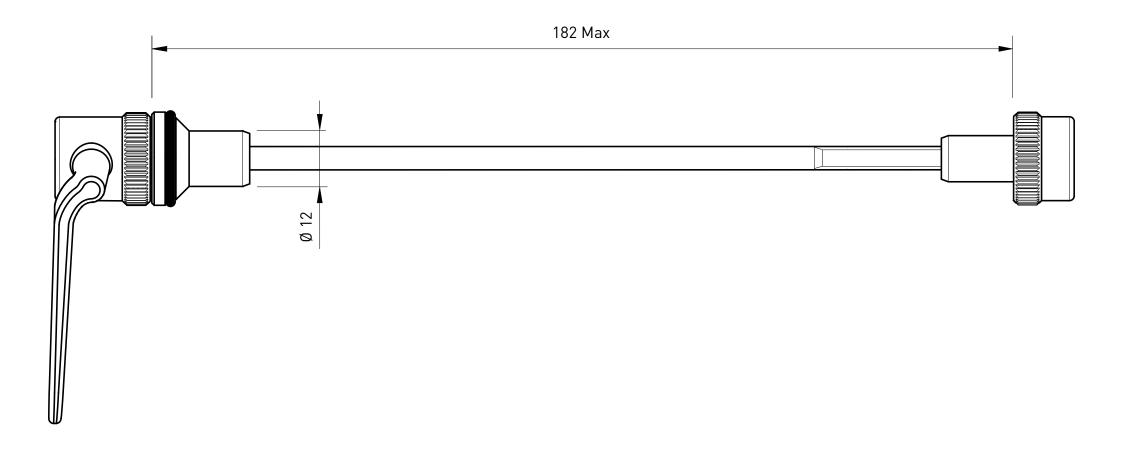

# Direct drive quick release with adapter set 142x12mm T2835

Suitable for Tacx trainers with direct drive: NEO, FLUX