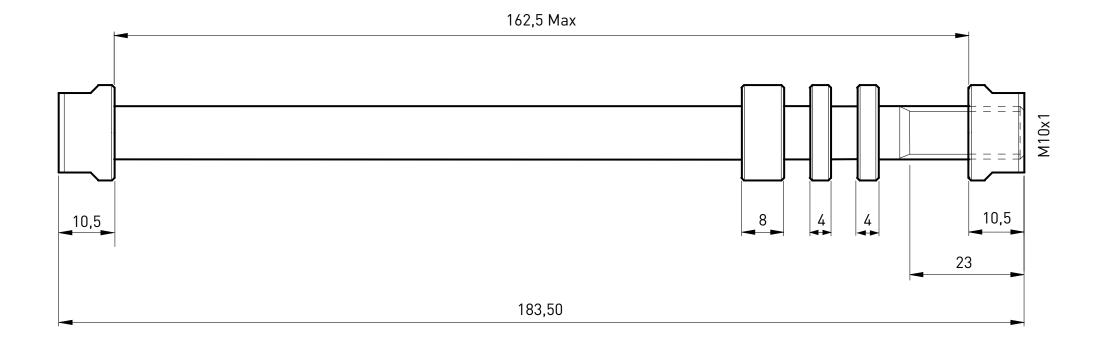

#### Trainer axle for E-Thru 12 mm T1707

Suitable for Tacx trainers with rear wheel drive: Genius, IRONMAN, Bushido, Vortex, Flow, Satori, Booster, Blue Motion, Blue Matic and Blue Twist