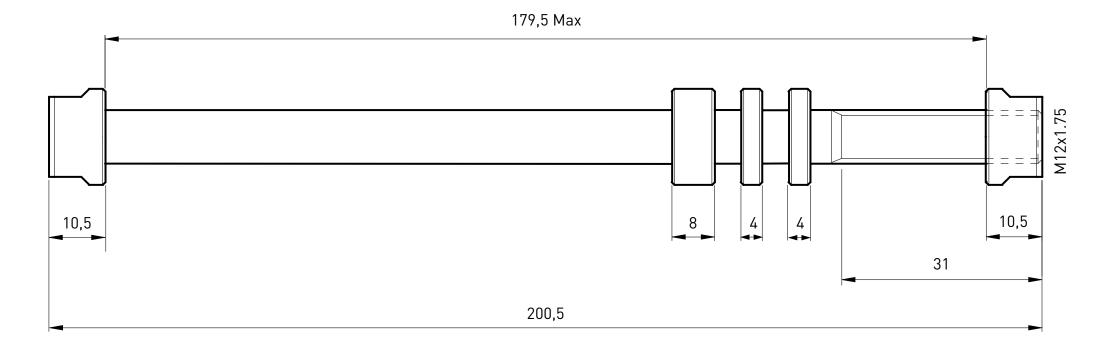

#### Trainer axle M12x1.75 for E-Thru T1708

Suitable for Tacx trainers with rear wheel drive: Genius, IRONMAN, Bushido, Vortex, Flow, Satori, Booster, Blue Motion, Blue Matic and Blue Twist