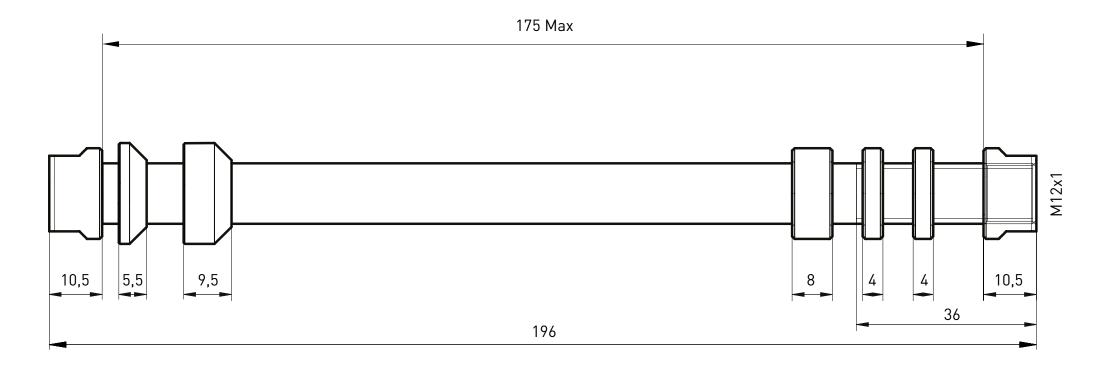

#### Trainer axle M12x1 for E-Thru T1711

Suitable for Tacx trainers with rear wheel drive: Genius, IRONMAN, Bushido, Vortex, Flow, Satori, Booster, Blue Motion, Blue Matic and Blue Twist