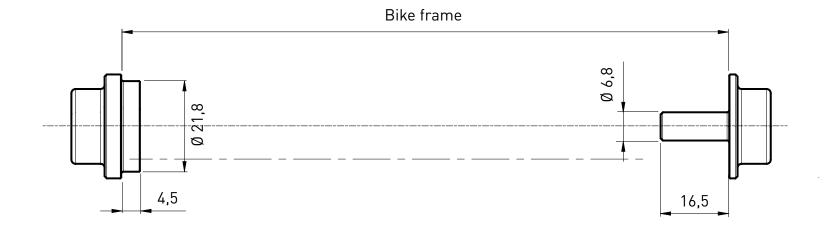

#### Dimensions of Tacx trainer axles

T1707, T1708, T1709, T1710, T1711, T2835 & T2840 Last updated February 2016