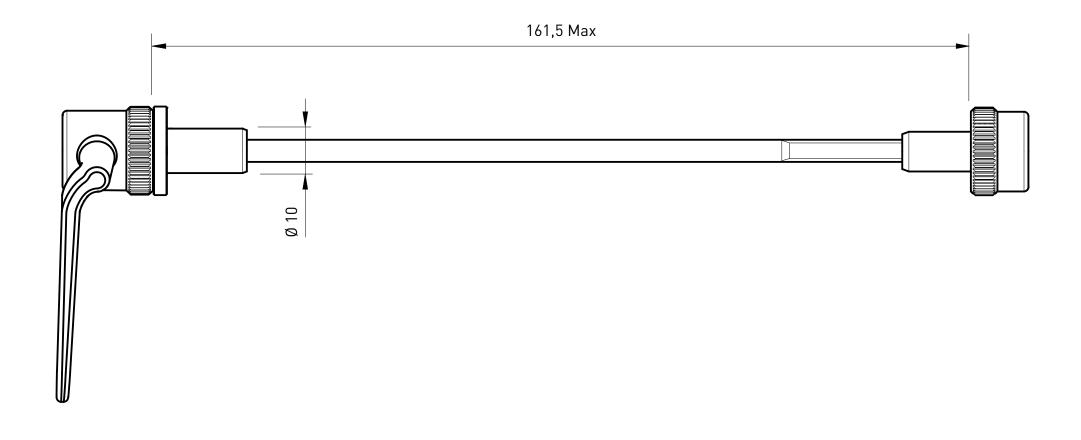

## Direct drive quick release with adapter set 135x10mm T2840

Suitable for Tacx trainers with direct drive: NEO, FLUX